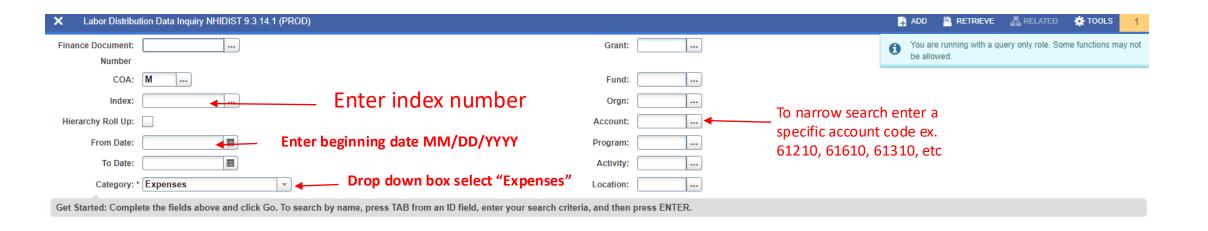

### Budget Office HR Forms NHIDIST

If you don't enter a beginning date or ending date you may receive a large amount of data. In order to see the payroll for a month, example June, be sure to enter 06/01/2022 "From Date" field and 06/30/2022 in the "To Date" field to see June's payroll expenditures